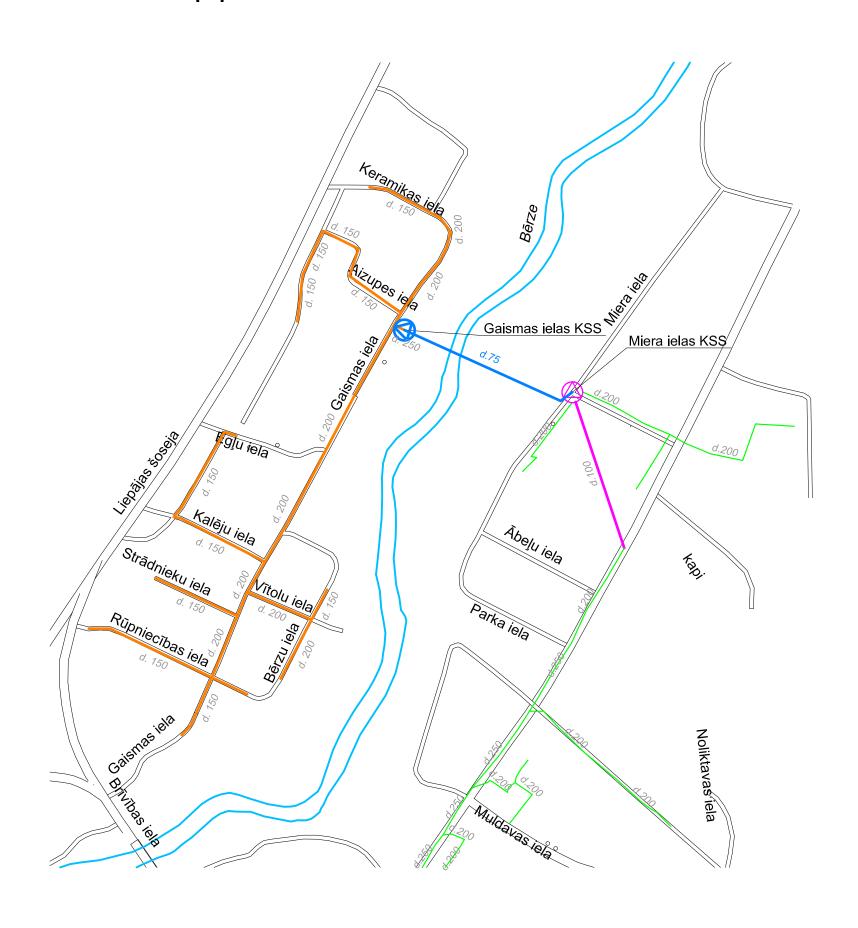

## Projekta "Kanalizācijas tīklu paplašināšana Dobeles aglomerācijā" SAM 5.3.1. plānotie Dobeles pilsētas centralizētās kanalizācijas sistēmas papildus attīstības darbi M.1:5000

## Pieņemtie apzīmējumi

Esošie pašteces kanalizācijas vadi

Projekta "Kanalizācijas tīklu paplašināšana Dobeles aglomerācijā" ietvaros izbūvējamie pašteces kanalizācijas vadi
Esošie kanalizācijas spiedvadi

Projekta "Kanalizācijas tīklu paplašināšana Dobeles aglomerācijā" ietvaros izbūvējamie kanalizācijas spiedvadi
Esoša kanalizācijas sūkņu stacija

Projekta "Kanalizācijas tīklu paplašināšana Dobeles aglomerācijā" ietvaros izbūvējamās kanalizācijas sūkņu stacijas